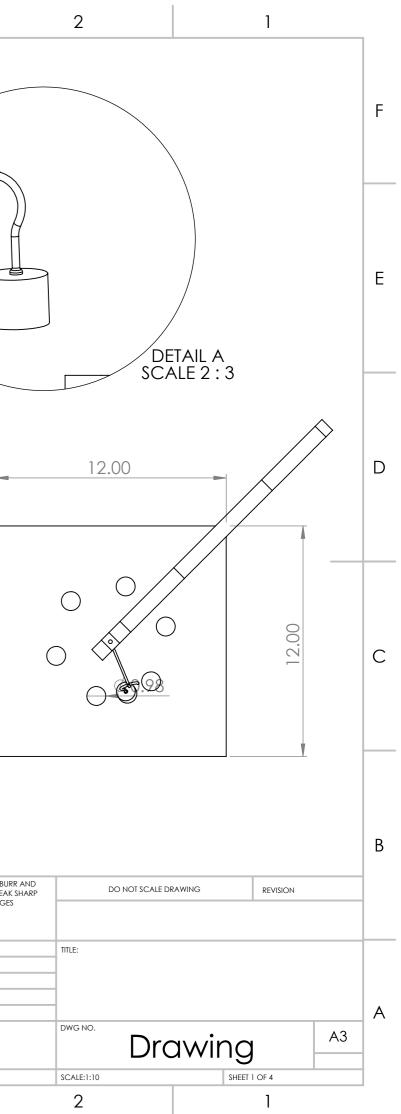

|   | 8 | 7 | 6                   |       | 5                                         |                     | 4                                                                                                                                                                                                           |                                    | 3                                         |                         |
|---|---|---|---------------------|-------|-------------------------------------------|---------------------|-------------------------------------------------------------------------------------------------------------------------------------------------------------------------------------------------------------|------------------------------------|-------------------------------------------|-------------------------|
| F |   |   |                     | Ī     | *                                         |                     |                                                                                                                                                                                                             |                                    |                                           |                         |
| E |   | 2 | 4                   | 21.53 |                                           |                     |                                                                                                                                                                                                             |                                    |                                           |                         |
| D |   |   |                     | 5     |                                           | r                   |                                                                                                                                                                                                             |                                    |                                           |                         |
| С | 2 | 4 | ITEM<br>1<br>2<br>3 | 2     | PART NUMBER<br>Base<br>Support<br>Magnets | QTY.<br>1<br>1<br>7 | 3 L                                                                                                                                                                                                         | MATERIAI<br>mdf wood<br>ayer Plywd | d<br>ood                                  |                         |
| В |   | 5 |                     | 1     | string<br>hook                            | 1                   |                                                                                                                                                                                                             |                                    |                                           | DEBUR<br>BREAK<br>EDGES |
| A |   |   |                     |       |                                           |                     | UNLESS OTHERWISE SPECIFIED<br>DIMENSIONS ARE IN INCHES<br>SURFACE FINISH:<br>TOLERANCES<br>UNEAR:<br>ANGULAR:<br>DRAWN Bader Alshahrani<br>CHK'D Ethan Moen<br>APPV'D Kinetic team<br>MFG<br>Q.A [<br>Q.A ] |                                    | ATE I I I I I I I I I I I I I I I I I I I | EDGES                   |
|   | 8 | 7 | 6                   |       | 5                                         |                     | 4                                                                                                                                                                                                           |                                    | WEIGHT:                                   |                         |