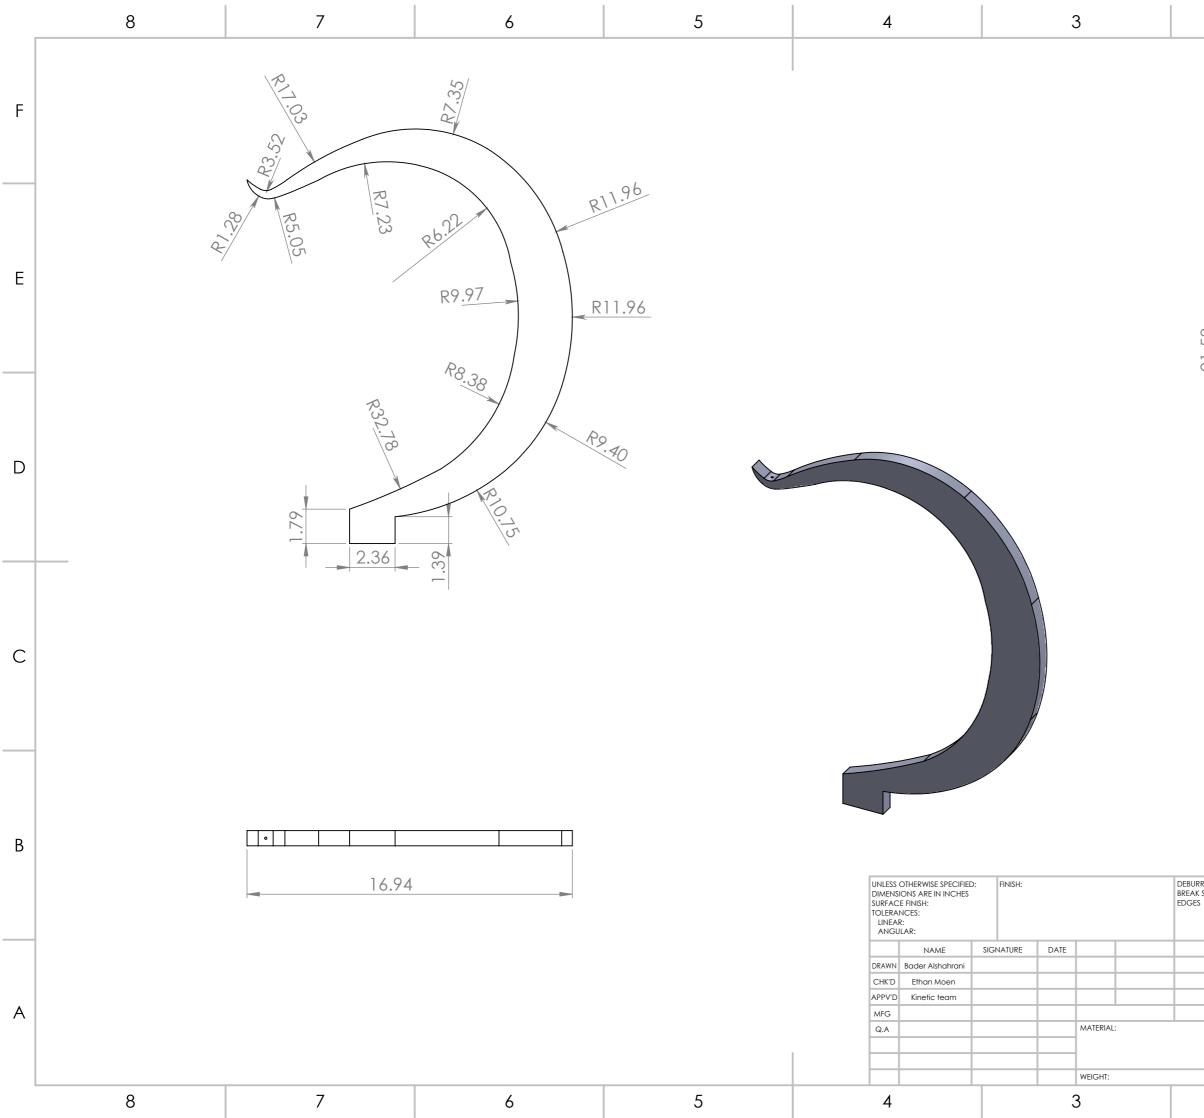

|                | 2              |         | 1        |    |   |
|----------------|----------------|---------|----------|----|---|
|                |                |         |          |    | F |
| 21.58          |                |         |          |    | E |
|                |                |         |          |    | D |
|                |                |         |          |    | С |
| R AND<br>SHARP | DO NOT SCALE D | RAWING  | REVISION |    | В |
|                | DWG NO.        | pport   |          | A3 | A |
|                | SCALE:1:10     | SHEET 3 |          |    |   |
|                | 2              |         | 1        |    |   |